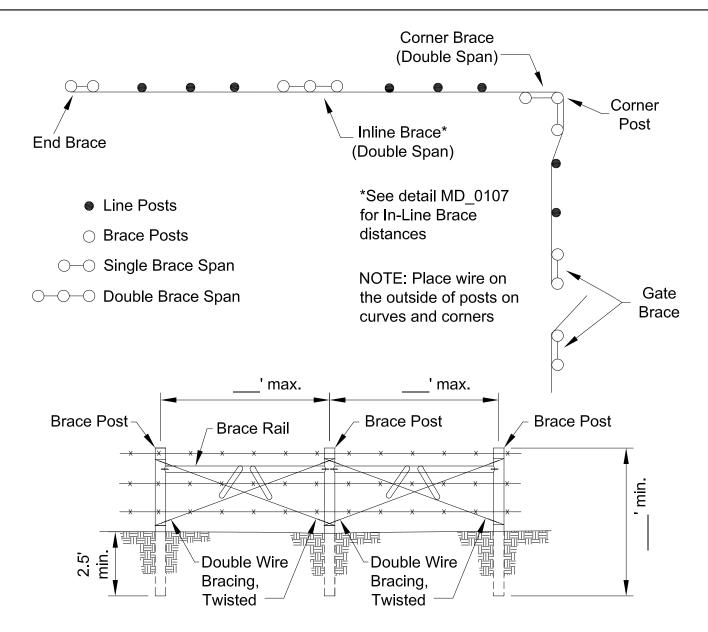

DOUBLE SPAN LINE BRACE ASSEMBLY

All Corner, End, and Gate Posts: min. 6 in. diam. or 6 in. square.

All Brace Posts: min. 5 in. diam. or 5 in. square.

Brace Rails (steel): min. 2 in. diam. Brace Rails (wooden): min. 4 in. diam. or 4 in. square.

SPECIES AND TREATMENT FOR ALL WOOD: Use untreated durable posts of species such as red cedar, black locust, or white oak with bark removed, or non-durable wood that is preservative pressure treated (AWPA UC4A, Ground Contact, General Use). Do not use red pine.

**SPECIAL INSTRUCTIONS:** 

Drawing not to scale. Standardized drawing must be adapted to the specific site.