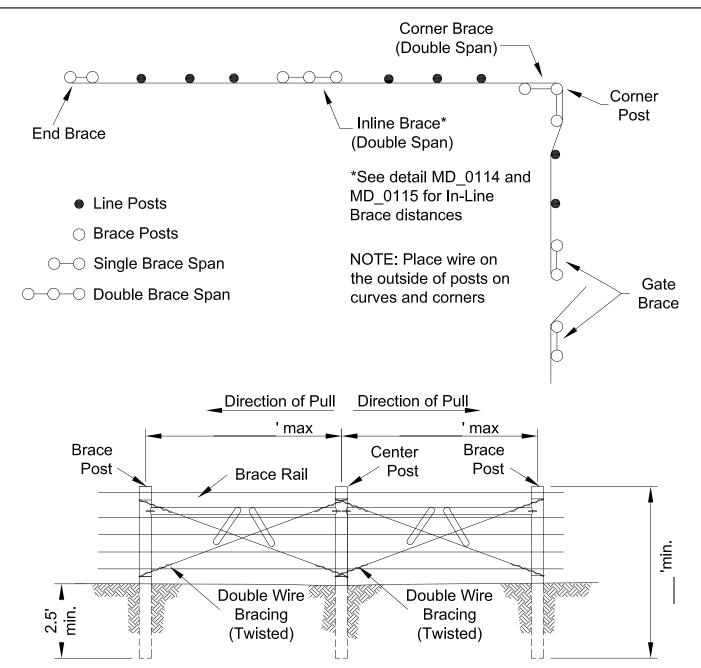

DOUBLE SPAN LINE BRACE ASSEMBLY

All Corner, End, and Gate Posts: min. 6 in. diam. or 6 in. square.

All Brace Posts: min. 5 in. diam. or 5 in. square.

Brace Rails (steel): min. 2 in. diam. Brace Rails (wooden): min. 4 in. diam. or 4 in. square.