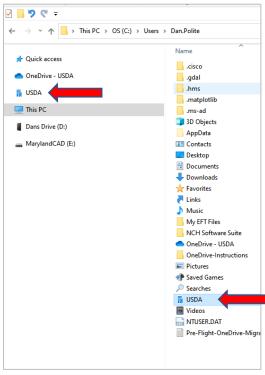

f. Using "File Explorer", browse to: C:\Users\firstname.lastname There should be a new folder available titled: "**USDA**". Double-click to open.

g. Within this folder, users will find a copy of the synced library.

| iick access   | Name                                    |
|---------------|-----------------------------------------|
|               | 📙 NRCS Maryland - 0001-0099 Standard Te |
| eDrive - USDA | NRCS Maryland - C3D Support Files       |
| DA            | NRCS Maryland - Cecil                   |
|               | NRCS-CADD - Documents                   |