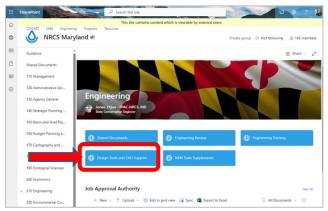

- 1. For purposes related to Autodesk Civil 3D, users will need to sync with two libraries:
  - NRCS Maryland 0001-0099 Standard Templates
  - NRCS Maryland C3D Support Files
  - a. Access the Maryland NRCS, Engineering Sharepoint site:
  - b. (Engineering (sharepoint.com) Select the Tab "Design Tools and CAD Support"