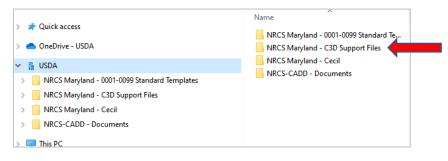

f. Using "File Explorer", browse to: C:\Users\firstname.lastname There should be a new folder available titled: "**USDA**". Double-click to open.

g. Within this folder, users will find a copy of the synced library.

| iick access   | Name                                    |
|---------------|-----------------------------------------|
|               | 📙 NRCS Maryland - 0001-0099 Standard Te |
| eDrive - USDA | NRCS Maryland - C3D Support Files       |
| DA            | NRCS Maryland - Cecil                   |
|               | NRCS-CADD - Documents                   |