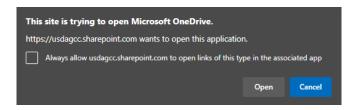

The following message will appear: Click [Close]

The following message may also appear: Click [Open]

There will be an icon located on the bottom right of your screen that will show your one drive syncing.