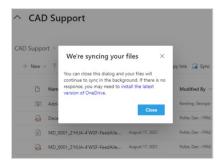

e. Find and click the **[Sync]** icon near the top of the page.

| 0001-0099 Standard Templates                                           |                  |                            |  |  |  |  |  |
|------------------------------------------------------------------------|------------------|----------------------------|--|--|--|--|--|
| 🔨 Upload 🗸 🌐 Edit in grid view 🖄 Share 👄 Copy link 🥰 Sync 🚥 🚍 All Docu |                  |                            |  |  |  |  |  |
| me 🗸                                                                   | Modified ~       | Modified By $$             |  |  |  |  |  |
| d-A-Plot Style Table Wizard.Ink                                        | September 18     | Bowling, Georgia - FPAC-N  |  |  |  |  |  |
| cember 2020 Template Update                                            | January 13, 2021 | Polite, Dan - FPAC-NRCS, I |  |  |  |  |  |

The following message will appear: Click [Close]

The following message may also appear: Click [Open]

There will be an icon located on the bottom right of your screen that will show your one drive syncing.